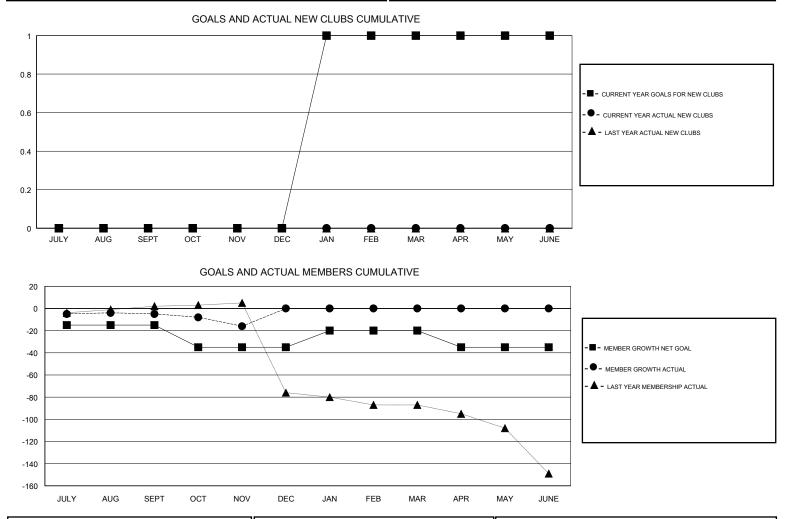

## LOCATION ENGLAND

GMT CA

| Clubs                 |               |           |               | Members               |                           |                         |                                                    |  |
|-----------------------|---------------|-----------|---------------|-----------------------|---------------------------|-------------------------|----------------------------------------------------|--|
| RESULTS FOR 2017-2018 |               |           |               | RESULTS FOR 2017-2018 |                           |                         |                                                    |  |
| QUARTER               | NEW CLUB GOAL | NEW CLUBS | DROPPED CLUBS | QUARTER               | MEMBER GROWTH NET<br>GOAL | MEMBER GROWTH<br>ACTUAL | DROPPED<br>MEMBERS ACTUAL<br>(including transfers) |  |
| JULY/AUG/SEPT         | 0             | 0         | 0             | JULY/AUG/SEPT         | -15                       | 29                      | 24                                                 |  |
| OCT/NOV/DEC           | 0             | 0         | 0             | OCT/NOV/DEC           | -20                       | 8                       | 18                                                 |  |
| JAN/FEB/MAR           | 1             | 0         | 0             | JAN/FEB/MAR           | 15                        | 0                       | 0                                                  |  |
| APR/MAY/JUNE          | 0             | 0         | 0             | APR/MAY/JUNE          | -15                       | 0                       | 0                                                  |  |